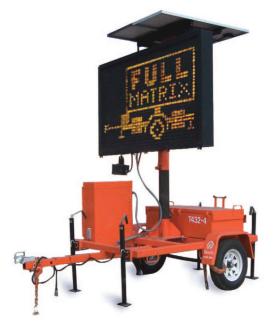

# **FULL MATRIX GP432T**

Laois Hire Services is the leading specialist in Portable Changeable Message Signs, which allow their users efficient road traffic management and real-time information for the public.

#### Portable Changeable Message Sign (PCMS) - Display size: 2.4m x 1.2m

Dynamic, durable, high intensity LED display. Capable of displaying messages with legibility distance of up to 335 metres during night and day. Offering the widest angularity, interfaced with an optional radar to facilitate display of actual speeds in work zones and residential areas.

#### **Key Features:**

Remote Operation
Full Matrix: 50 pixels x 28 pixels
Wide Angle Viewing
267mm-760mm Character Heights
Radar Speed Detector
Solar Primary Power charging
system with onboard AC charger
Environmentally Friendly
Weather Tight Control Cabinet
with backlit LCD handheld controller

#### **GENERAL SPECIFICATIONS**

| Height (Raised)          | 138" / 3.5m   | Control Console Display   | Backlit LCD                   |
|--------------------------|---------------|---------------------------|-------------------------------|
| Height (Storage)         | 92" / 2.34m   | Pre-Programmed Messages   | 199                           |
| Length                   | 119" / 3.02m  | User-defined Messages     | 199                           |
| LED Operating Temp       | -22° - +165°F | Message Sequences         | 250                           |
| Electronics Temp. Rating | -30° -+165°F  | LED Brightness Levels     | 9                             |
| Sign Display Height      | 48"/1.22m     | LED Display: Update speed | Variable in .10sec increments |
| Sign Display Width       | 96" / 2.44m   | LED Display: Colour       | ITE Amber Hi-Intensity        |