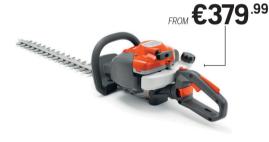

#### **HUSQVARNA 122HD60**

Husqvarna 122HD60 is a low noised and light weight hedge trimmer for domestic use with easy to use functions such as Smart Start® and adjustable rear handle 21.7 cm<sup>3</sup>/1.3 cu.inch, 0.6 kW, 59 cm/23 inch, 4.9 kg