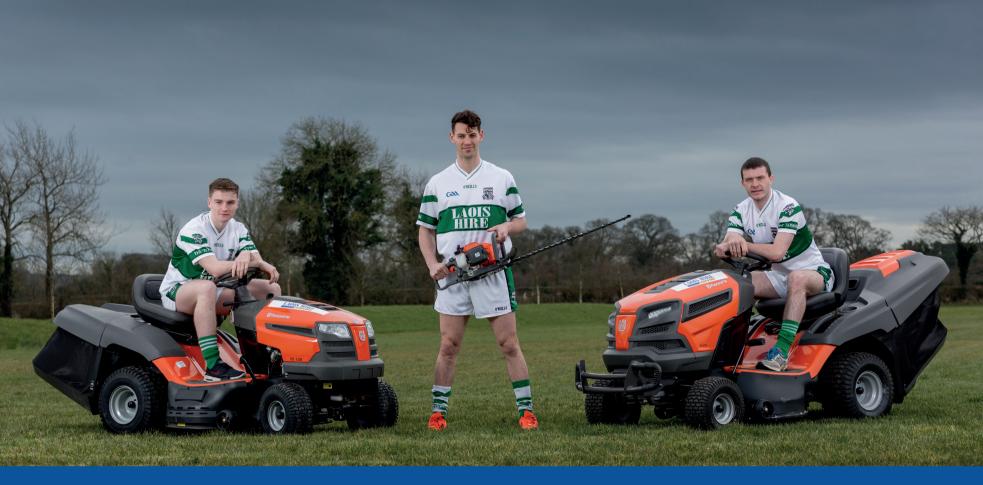

### H THE HOME OF HUSQVARNA IN PORTLAOISE



# **A WINNING FORMULA**



#### **HUSQVARNA RIDER 213c**

Efficient Rider with 94 cm Combi cutting deck, offering first-class BioClip® and rear ejection cutting. Suitable for home- and landowners who require high efficiency. ease of use, superior manoeuvrability and a truly enjoyable ride. *Briggs & Stratton Intek 6.7kw, Automatic Transmission (Hydrostatic)* \**Price quoted includes 94cm deck* 





#### **HUSQVARNA TC130**

Compact-sized, efficient tractor with integrated collector, smart design and ergonomics. Has a powerful Husqvarna Series engine with choke less start. Easy to manoeuvre thanks to its compact format and pedal-operated transmission. Can be fitted with a BioClip® plug.

Briggs & Stratton Intek 6.3 kW, Automatic Transmission (Hydrostatic), 30" Deck



Free Battery Charge