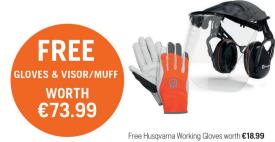

& Free Husqvarna working Gloves worth €18.99 & Free Husqvarna Visor/Muff combo worth €54.99. While stocks last, enquire in-store for more details