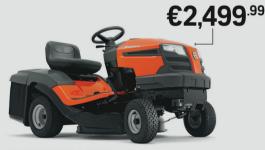

#### **HUSQVARNA TC130**

Compact-sized, efficient tractor with integrated collector, smart design and ergonomics. Has a powerful Husqvarna Series engine with choke less start. Easy to manoeuvre thanks to its compact format and pedal-operated transmission. Can be fitted with a BioClip® plug.

Briggs & Stratton Intek 6.3 kW, Automatic Transmission (Hydrostatic), 30" Deck

Free Battery Charger worth **€129.99** with every Husqvarna Lawn Tractor sold. While Stocks *last, enquire in-store for more details.* 