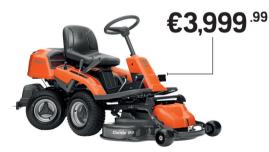

#### **HUSQVARNA RIDER 213c**

Efficient Rider with 94 cm Combi cutting deck, offering first-class BioClip® and rear ejection cutting. Suitable for home- and landowners who require high efficiency. ease of use, superior manoeuvrability and a truly enjoyable ride. *Briggs & Stratton Intek 6.7kw, Automatic Transmission (Hydrostatic)* \**Price quoted includes 94cm deck* 