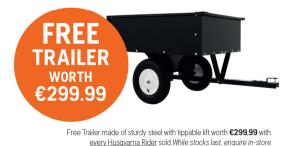

Briggs & Stratton Intek 6.3 kW, Automatic Transmission (Hydrostatic), 30" Deck

Free Battery Charger worth **€129.99** with every Husqvarna Lawn Tractor sold. While Stocks *last, enquire in-store for more details.* 