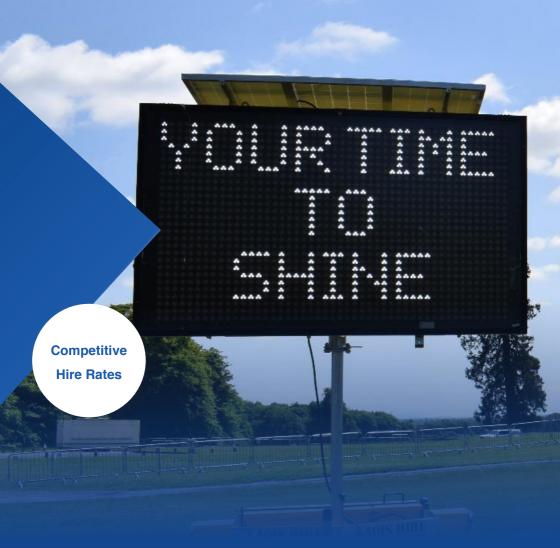

Variable Message Signs are a flexible and cost-effective method of transferring information.

- Visible from up to 335m away
- Direct message to customers / the public
- Solar powered, running 24 hrs/day
- · Only a small space needed narrower dimensions than a car
- Displays range of text message, graphic or animation in amber or 5 colours
- Easy to transport, maintain and manage.