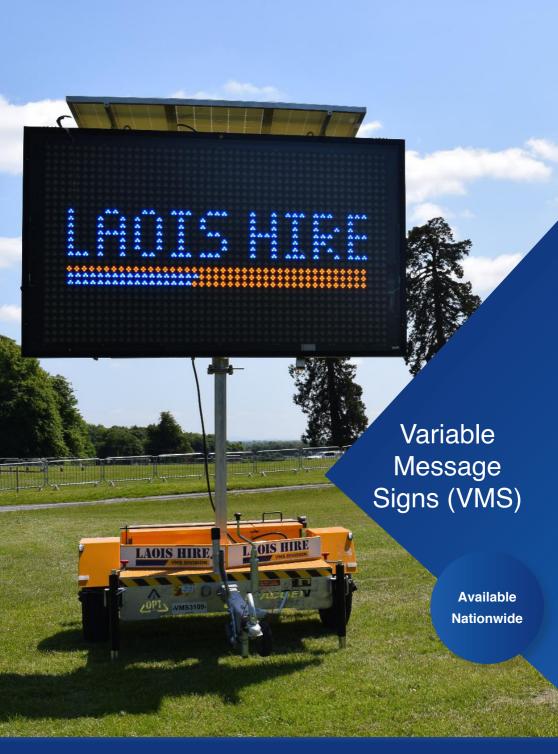

Variable Message Signs are a flexible and cost-effective method of transferring information.

- Visible from up to 335m away
- Direct message to customers / the public
- Solar powered, running 24 hrs/day
- · Only a small space needed narrower dimensions than a car
- Displays range of text message, graphic or animation in amber or 5 colours
- Easy to transport, maintain and manage.